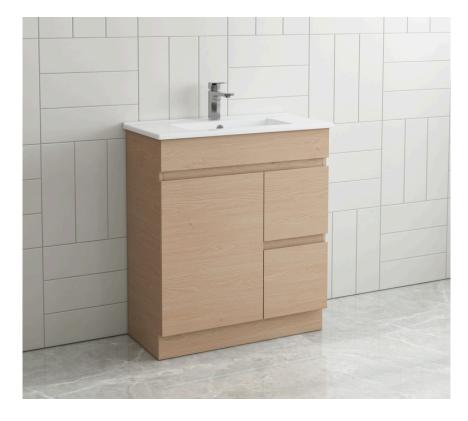

**RANGE : VOGUE** 

**MODEL : THEBE COMPACT** 

# CODE : 1660047

### DETAILS

- Style Compact Right Hand Drawer
- Colour Soft Oak
- Handle Finger Pull
  - Size 750mm Wide

#### **FEATURES**

- 365mm Depth (Front to Back)
- Modern Design
- Perfect for Tight Spaces
- Floor Standing

## SECIFICATIONS

- Solid Backboard for Strength
- Vitreous China Top with Chrome Metal Overflow Ring
- Adjustable Shelf
- White Colour Internals