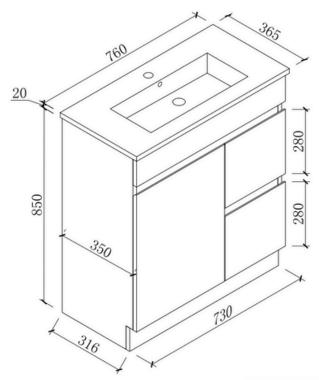

### DETAILS

- Style Compact Right Hand Drawer
- Colour Soft Oak
- Handle Finger Pull
  - Size 750mm Wide

#### **FEATURES**

- 365mm Depth (Front to Back)
- Modern Design
- Perfect for Tight Spaces
- Floor Standing

## SECIFICATIONS

- Solid Backboard for Strength
- Vitreous China Top with Chrome Metal Overflow Ring
- Adjustable Shelf
- White Colour Internals