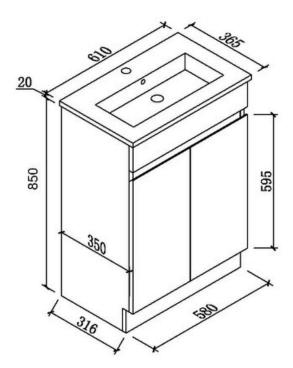

## DETAILS

- Style Compact
- Colour Soft Oak
- Handle Finger Pull
  - Size 600mm Wide

## **FEATURES**

- 365mm Depth (Front to Back)
- Modern Design
- Perfect for Tight Spaces
- Floor Standing

## SECIFICATIONS

- Solid Backboard for Strength
- Vitreous China Top with Chrome Metal Overflow Ring
- Adjustable Shelf
- White Colour Internals