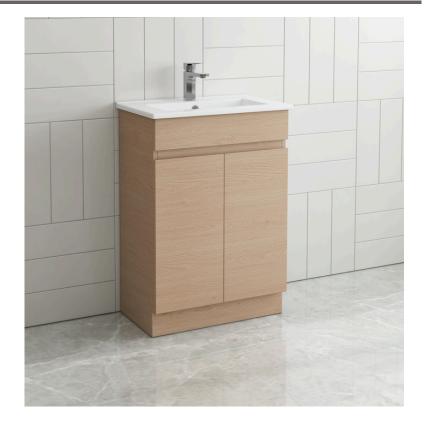

- **RANGE : VOGUE**
- **MODEL : THEBE COMPACT** 
  - CODE : 1660046

## DETAILS

- Style Compact
- Colour Soft Oak
- Handle Finger Pull
  - Size 600mm Wide

## **FEATURES**

- 365mm Depth (Front to Back)
- Modern Design
- Perfect for Tight Spaces
- Floor Standing