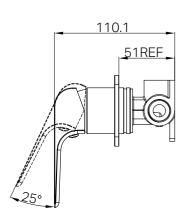

# Elgin Shower Mixer Square Back Plate

## Finish & SKU



Chrome NR231411bCH



**Brushed Nickel** NR231411bBN



**Matte Black** NR231411bMB





**Gun Metal** NR231411bGM







# **Specifications**

### Watermark License

WM-060073

#### **Temperature Rating**

Min 1°C-Max 75°C

#### **Pressure Rating**

Min 150kpa-Max 500kpa

# **Features**

- 35mm ceramic cartridge can be adjusted to control water temperature and flow control setting, saving energy
- Metal wall plate construction for longevity
- Body inlets 1/2 BSP female
- Suitable for mains pressure installation
- Wels rating not required
- Replaceable trim kits
- Packed Separately (Body and Trim Kits)





# **Maintenance And Care**

- Regularly check the mixer and connections for signs of wear or leaks.
- Clean the tap with mild soapy water to maintain its appearance, avoiding harsh chemicals and abrasive materials that may damage the finish.