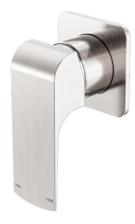

# Elgin Shower Mixer Square Back Plate

# **Features**

- 35mm ceramic cartridge can be adjusted to control water temperature and flow control setting, saving energy
- Metal wall plate construction for longevity
- Body inlets 1/2 BSP female
- Suitable for mains pressure installation
- Wels rating not required
- Replaceable trim kits
- Packed Separately (Body and Trim Kits)