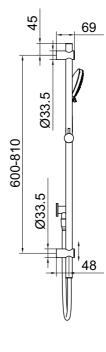

# Elgin Rail Shower

### Finish & SKU

Chrome NR231405aCH



Brushed Nickel NR231405aBN



Matte Black NR231405aMB



Brushed Gold NR231405aBG



Gun Metal

NR231405aGM





# **Specifications**

#### Watermark License

WM-060093

#### **Temperature Rating**

Min 1°C-Max 75°C

#### **Pressure Rating**

Min 150kpa-Max 500kpa

## **Features**

- Stainless Steel Construction Durable, rust-resistant, and sleek design.
- Dual Check Valve Prevents backflow for safe water use.
- 3-Function Hand Shower Multiple spray modes for comfort.
- Separate Water Elbow Flexible installation options.
- Adjustable Bottom Fixing Easy and secure setup.
- Adjustable Shower Slider Customizable height for convenience.

# Ø25 Ø116.5



## **Maintenance And Care**

- Regularly check the mixer and connections for signs of wear or leaks.
- Clean the tap with mild soapy water to maintain its appearance, avoiding harsh chemicals and abrasive materials that may damage the finish.