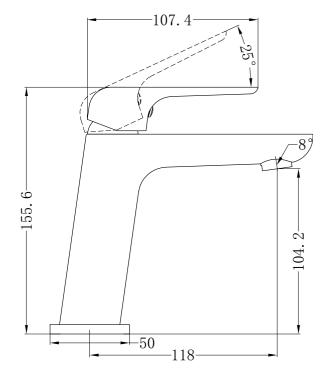

# Elgin Basin Mixer

#### Finish & SKU

Chrome NR231401CH Brushed Nickel NR231401BN

Matte Black
NR231401 MB

Brushed Gold NR231401BG



## **Specifications**

Watermark License

WM-060073

**Temperature Rating** 

Min 1°C-Max 75°C

**Pressure Rating** 

Min 150kpa-Max 500kpa

### **Features**

- 25mm ceramic disc cartridge can be adjusted to control water temperature and flow control settings, saving energy
- Solid brass construction for longevity
- NEOPERL aerator with slim stream flow director
- Polyamide PEX flexible hose 1/2 BSP female
- Suitable for mains pressure installation











### Maintenance And Care

<sup>-</sup> Regularly check the mixer and connections for signs of wear or leaks.

<sup>-</sup> Clean the tap with mild soapy water to maintain its appearance, avoiding harsh chemicals and abrasive materials that may damage the finish.