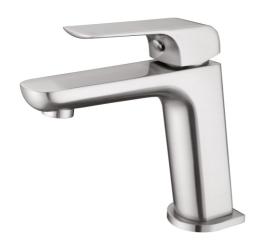

# Elgin Basin Mixer

#### Finish & SKU

Chrome NR231401CH Brushed Nickel NR231401BN

Matte Black
NR231401 MB

Brushed Gold NR231401BG

### **Features**

- 25mm ceramic disc cartridge can be adjusted to control water temperature and flow control settings, saving energy
- Solid brass construction for longevity
- NEOPERL aerator with slim stream flow director
- Polyamide PEX flexible hose 1/2 BSP female
- Suitable for mains pressure installation