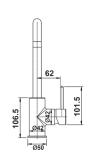

### ARTLINE SINK MIXER COLD START UPSWEPT 45 DEGREE

 $\textbf{WELS Rating} \quad \text{6 Star}/\text{4.5Lpm} \quad \textbf{Reg.} \quad \text{T44040}$ 

**1656541** Chrome **1656555** Matte Black

# LINE DRAWINGS

1656542 1656544 1656543

1656541