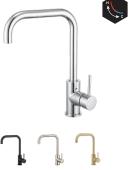

# ARTLINE SINK MIXER COLD START SQUARE GOOSENECK

WELS Rating 5 Star/6Lpm Reg. T43507

 1656543
 Chrome

 1656557
 Matte Black

 1656569
 Brushed Nickel

 1656581
 Brushed Gold