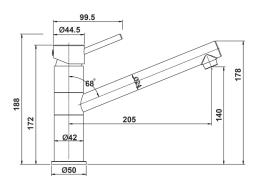

# ARTLINE SINK MIXER COLD SRTART GOOSENECK

WELS Rating 5 Star/6Lpm Reg. T43160

 1656542
 Chrome

 1656556
 Matte Black

 1656568
 Brushed Nickel

 1656580
 Brushed Gold

# ARTLINE SINK MIXER COLD START SQUARE GOOSENECK

WELS Rating 5 Star/6Lpm Reg. T43507

 1656543
 Chrome

 1656557
 Matte Black

 1656569
 Brushed Nickel

 1656581
 Brushed Gold

# LINE DRAWINGS

1656542 1656544 1656543

1656541