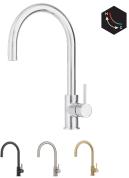

# ARTLINE SINK MIXER COLD SRTART GOOSENECK

WELS Rating 5 Star/6Lpm Reg. T43160

 1656542
 Chrome

 1656556
 Matte Black

 1656568
 Brushed Nickel

 1656580
 Brushed Gold