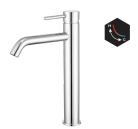

#### **ARTLINE BASIN MIXER COLD START CURVED SPOUT**

WELS Rating 6 Star/4.5Lpm Reg. T43148

1656531 Chrome 1656545 Matte Black 1656559 Brushed Nickel 1656571 Brushed Gold

### ARTLINE HIGHRISE BASIN MIXER COLD START

6 Star/4.5Lpm Reg. T43149 WELS Rating

1656532 Chrome 1656546 Matte Black 1656560 Brushed Nickel 1656572 Brushed Gold