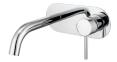

#### ARTLINE WALL BASIN MIXER TRIM KIT

WELS Rating 6 Star/4.5Lpm Reg. T43195

 1656536
 Chrome

 1656550
 Matte Black

 1656564
 Brushed Nickel

 1656576
 Brushed Gold

### ARTLINE WALL BASIN MIXER TRIM KIT TWO ROUND COVER PLATES AND SPOUT

WELS Rating 6 Star/4.5Lpm Reg. T43150

 1656537
 Chrome

 1656551
 Matte Black

 1656565
 Brushed Nickel

 1656577
 Brushed Gold