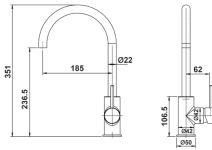

#### ARTLINE COLD START PULL OUT SINK MIXER

WELS Rating 6 Star/4.5Lpm Reg. T43153

 1656544
 Chrome

 1656558
 Matte Black

 1656570
 Brushed Nickel

 1656582
 Brushed Gold

# LINE DRAWINGS

1656542 1656544 1656543

1656541