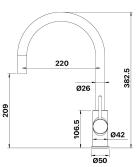

# ARTLINE SINK MIXER COLD SRTART GOOSENECK

WELS Rating 5 Star/6Lpm Reg. T43160

 1656542
 Chrome

 1656556
 Matte Black

 1656568
 Brushed Nickel

 1656580
 Brushed Gold

# ARTLINE SINK MIXER COLD START SQUARE GOOSENECK

WELS Rating 5 Star/6Lpm Reg. T43507

 1656543
 Chrome

 1656557
 Matte Black

 1656569
 Brushed Nickel

 1656581
 Brushed Gold

# LINE DRAWINGS

1656542 1656544 1656543

1656541