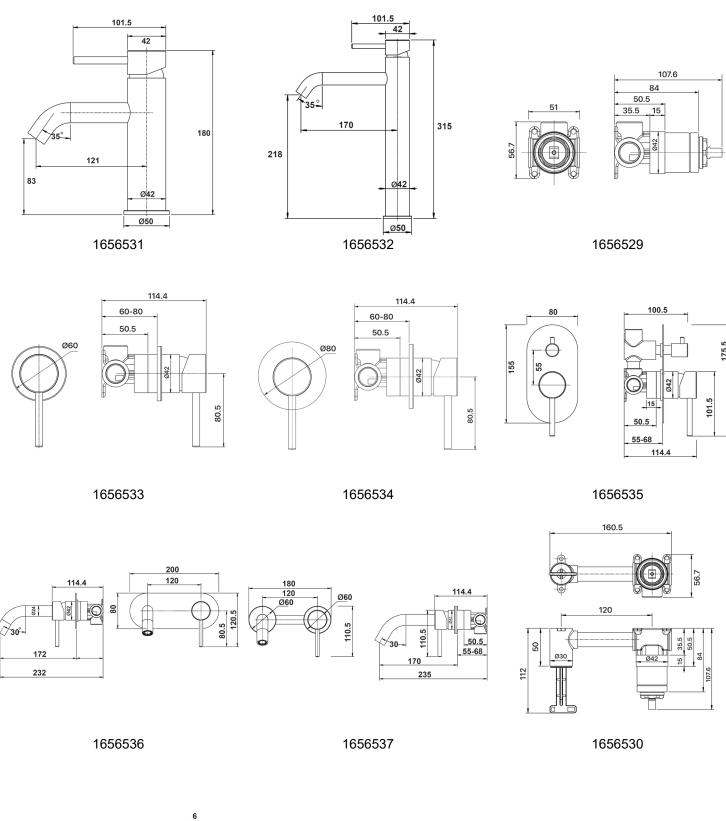

kel

 1656579
 Brushed Gold

# SINK MIXERS



# ARTLINE SINK MIXER COLD SRTART GOOSENECK

WELS Rating 5 Star/6Lpm Reg. T43160

 1656542
 Chrome

 1656556
 Matte Black

 1656568
 Brushed Nickel

 1656580
 Brushed Gold



#### ARTLINE COLD START PULL OUT SINK MIXER

WELS Rating 6 Star/4.5Lpm Reg. T43153

 1656544
 Chrome

 1656558
 Matte Black

 1656570
 Brushed Nickel

 1656582
 Brushed Gold



# ARTLINE SINK MIXER COLD START SQUARE GOOSENECK

WELS Rating 5 Star/6Lpm Reg. T43507

 1656543
 Chrome

 1656557
 Matte Black

 1656569
 Brushed Nickel

 1656581
 Brushed Gold



### H

### ARTLINE SINK MIXER COLD START UPSWEPT 45 DEGREE

 $\textbf{WELS Rating} \quad \text{6 Star}/\text{4.5Lpm} \quad \textbf{Reg.} \quad \text{T44040}$ 

**1656541** Chrome **1656555** Matte Black

### LINE DRAWINGS





1656539 1656540

# LINE DRAWINGS













1656542 1656544 1656543



1656541