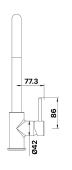

#### **ARTLINE FIXED BATH SPOUT 180MM**

 1656539
 Chrome

 1656553
 Matte Black

 1656566
 Brushed Nickel

 1656578
 Brushed Gold

#### **ARTLINE FIXED BASIN SPOUT 180MM**

 1656540
 Chrome

 1656554
 Matte Black

 1656567
 Brushed Nickel

 1656579
 Brushed Gold

### LINE DRAWINGS

1656539 1656540