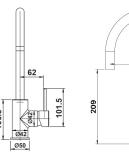

### ARTLINE SINK MIXER COLD START UPSWEPT 45 DEGREE

 $\textbf{WELS Rating} \quad \text{6 Star}/\text{4.5Lpm} \quad \textbf{Reg.} \quad \text{T44040}$ 

**1656541** Chrome **1656555** Matte Black

# LINE DRAWINGS

1656542 1656544 1656543

1656541