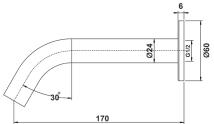

#### **ARTLINE FIXED BATH SPOUT 180MM**

 1656539
 Chrome

 1656553
 Matte Black

 1656566
 Brushed Nickel

 1656578
 Brushed Gold

#### **ARTLINE FIXED BASIN SPOUT 180MM**

 1656540
 Chrome

 1656554
 Matte Black

 1656567
 Brushed Nickel

 1656579
 Brushed Gold

### LINE DRAWINGS

1656539 1656540