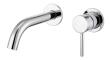

#### ARTLINE WALL BASIN MIXER TRIM KIT

WELS Rating 6 Star/4.5Lpm Reg. T43195

 1656536
 Chrome

 1656550
 Matte Black

 1656564
 Brushed Nickel

 1656576
 Brushed Gold

### ARTLINE WALL BASIN MIXER TRIM KIT TWO ROUND COVER PLATES AND SPOUT

WELS Rating 6 Star/4.5Lpm Reg. T43150

 1656537
 Chrome

 1656551
 Matte Black

 1656565
 Brushed Nickel

 1656577
 Brushed Gold