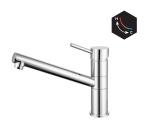

### ARTLINE SINK MIXER COLD START UPSWEPT 45 DEGREE

 $\textbf{WELS Rating} \quad \text{6 Star}/\text{4.5Lpm} \quad \textbf{Reg.} \quad \text{T44040}$ 

**1656541** Chrome **1656555** Matte Black