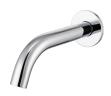

#### **ARTLINE FIXED BASIN SPOUT 180MM**

 1656540
 Chrome

 1656554
 Matte Black

 1656567
 Brushed Nickel

 1656579
 Brushed Gold