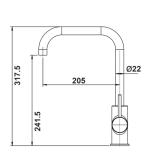

#### ARTLINE COLD START PULL OUT SINK MIXER

WELS Rating 6 Star/4.5Lpm Reg. T43153

 1656544
 Chrome

 1656558
 Matte Black

 1656570
 Brushed Nickel

 1656582
 Brushed Gold

# LINE DRAWINGS

1656542 1656544 1656543

1656541