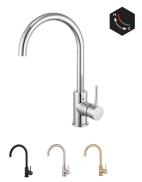

# ARTLINE SINK MIXER COLD SRTART GOOSENECK

WELS Rating 5 Star/6Lpm Reg. T43160

 1656542
 Chrome

 1656556
 Matte Black

 1656568
 Brushed Nickel

 1656580
 Brushed Gold

#### ARTLINE COLD START PULL OUT SINK MIXER

WELS Rating 6 Star/4.5Lpm Reg. T43153

 1656544
 Chrome

 1656558
 Matte Black

 1656570
 Brushed Nickel

 1656582
 Brushed Gold

# ARTLINE SINK MIXER COLD START SQUARE GOOSENECK

WELS Rating 5 Star/6Lpm Reg. T43507

 1656543
 Chrome

 1656557
 Matte Black

 1656569
 Brushed Nickel

 1656581
 Brushed Gold

### ARTLINE SINK MIXER COLD START UPSWEPT 45 DEGREE

 $\textbf{WELS Rating} \quad \text{6 Star}/\text{4.5Lpm} \quad \textbf{Reg.} \quad \text{T44040}$ 

**1656541** Chrome **1656555** Matte Black