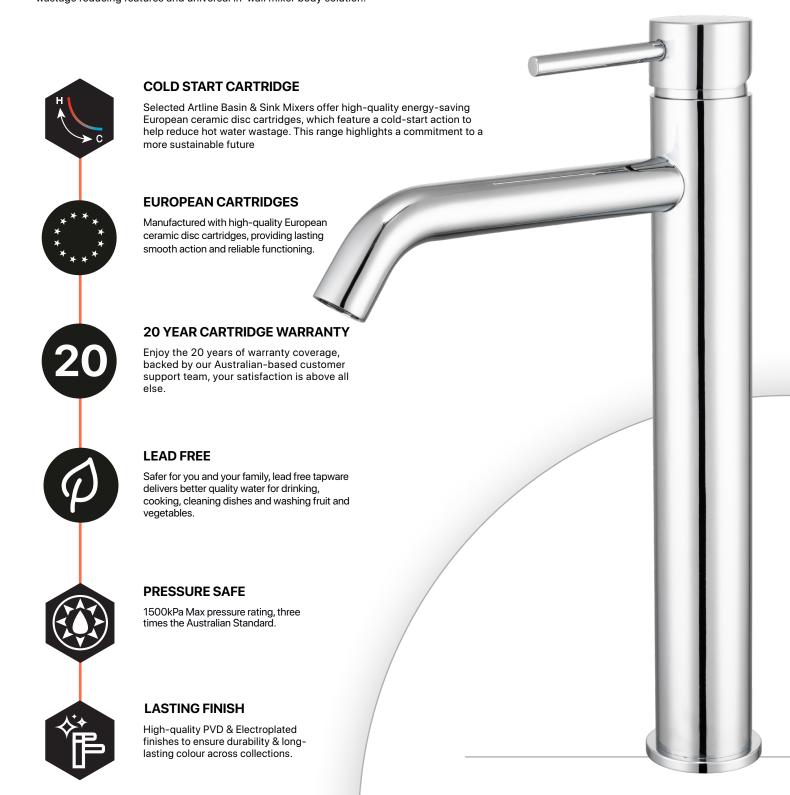

#### **ABOUT THE RANGE**

The Artline range features a traditional pin handle design that pairs nicely with any living space. Enjoy the 20 year cartridge warranty coverage, peace of mind with lead free brass, cold start wastage reducing features and universal in-wall mixer body solution.

# **COLD START**

Selected Artline Basin & Sink Mixers offer high-quality energy-saving European ceramic disc cartridges, which feature a cold-start action to help reduce hot water wastage. This range highlights a commitment to a more sustainable future

Energy Saving Cold Start Tapware

Avoid using unnecessary energy by starting your tapware without heat.

TURNING RANGE

FULL COLD

OLD STARI SOLD STAR FOLD STARI COLD S

**ENERGY SAVING** 

REDUCE WASTAGE

**EUROPEAN CERAMIC DISC CARTRIDGES** 