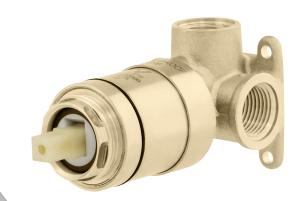

#### ARTLINE/SPECTRA SHOWER MIXER **ROUGH-IN BODY ONLY UNICOLOUR**

1656529 Lead Free Brass

### ARTLINE/SPECTRA WALL BASIN MIXER ROUGH-IN BODY ONLY UNICOLOUR

1656530 Lead free Brass