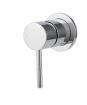

#### ARTLINE SHOWER MIXER TRIM KIT **60MM BACKPLATE**

1656533 Chrome 1656547 Matte Black 1656561 Brushed Nickel 1656573 Brushed Gold

#### ARTLINE SHOWER MIXER TRIM KIT **80MM BACKPLATE**

1656534 Chrome 1656548 Matte Black 1656562 Brushed Nickel 1656574 Brushed Gold

### ARTLINE SHOWER DIVERTER MIXER TRIM KIT & BODY

1656535 Chrome 1656549 Matte Black 1656563 **Brushed Nickel** 1656575 Brushed Gold