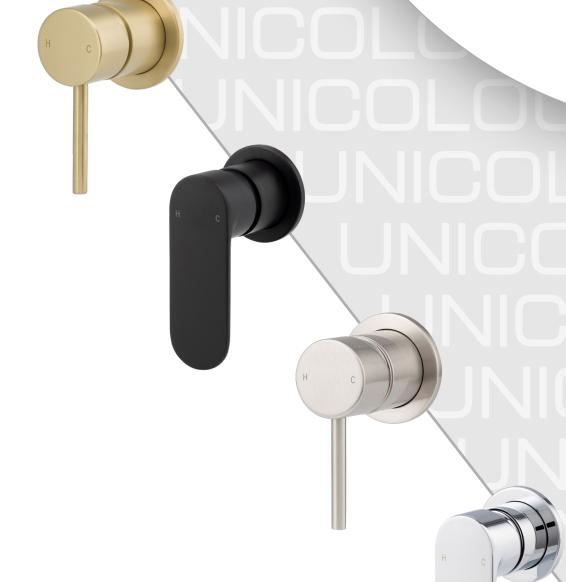

# UNICOLOUR

Simply choose a Unicolour compatible product and enjoy the freedom to change styles later without changing your tiles.

IN WALL BODY SOLUTION

ARTLINE & SPECTRA COLLECTION

**CHOOSE FROM 4 FINISHES** 

#### **AVAILABLE FINISHES**

#### CHROME

A metallic grey for both sophisticated and relaxed spaces, electroplated Chrome finish is a neutral finish that refreshes black, white and blue colours with a subtle shine.

#### MATT BLACK

A classic and enduring shade, electroplated Matt Black refines monochromatic design schemes with distinct white and wood elements.

#### **BRUSHED NICKEL**

A warm silver with a faint golden hue, Brushed Nickel PVD finish is a fair shade ideally paired with off-white tones, marble bench tops and granite textures.

#### **BRUSHED GOLD**

A soft, muted gold with a warm metallic hue, our Brushed Gold offers a unique semi-matte, fingerprint resistant finish that will delight in the home with its bold colour and durability.