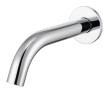

#### **ARTLINE FIXED BATH SPOUT 180MM**

 1656539
 Chrome

 1656553
 Matte Black

 1656566
 Brushed Nickel

 1656578
 Brushed Gold

#### **ARTLINE FIXED BASIN SPOUT 180MM**

 1656540
 Chrome

 1656554
 Matte Black

 1656567
 Brushed Nickel

 1656579
 Brushed Gold