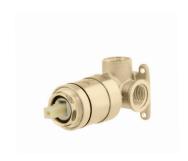

#### ARTLINE/SPECTRA SHOWER MIXER **ROUGH-IN BODY ONLY UNICOLOUR**

1656529 Lead Free Brass

### ARTLINE/SPECTRA WALL BASIN MIXER ROUGH-IN BODY ONLY UNICOLOUR

1656530 Lead free Brass