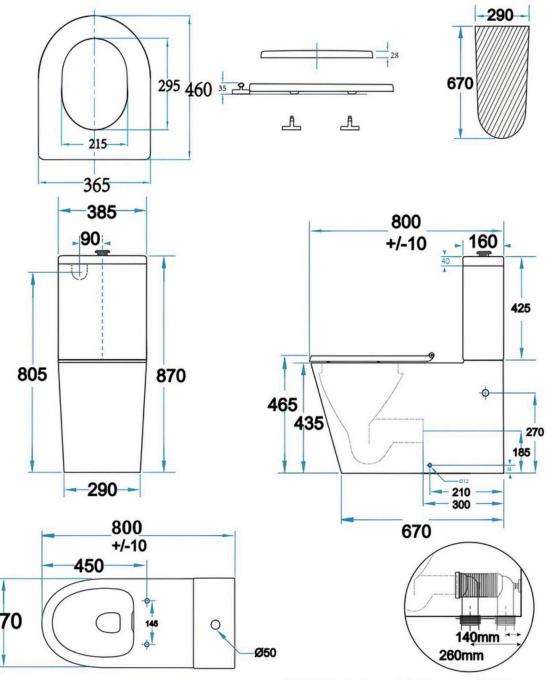

## CARE + FENTON 800

NOTE: Set out 140mm - 260mm

SUITE INCLUDES:
CHROME RAISED BUTTON,
VC CISTERN,
WALL FACED PAN,
SINGLE FLAP SEAT

- WITH **BLUE** SEAT
- CODE 1654728
- WITH GREY SEAT
- CODE 1654729