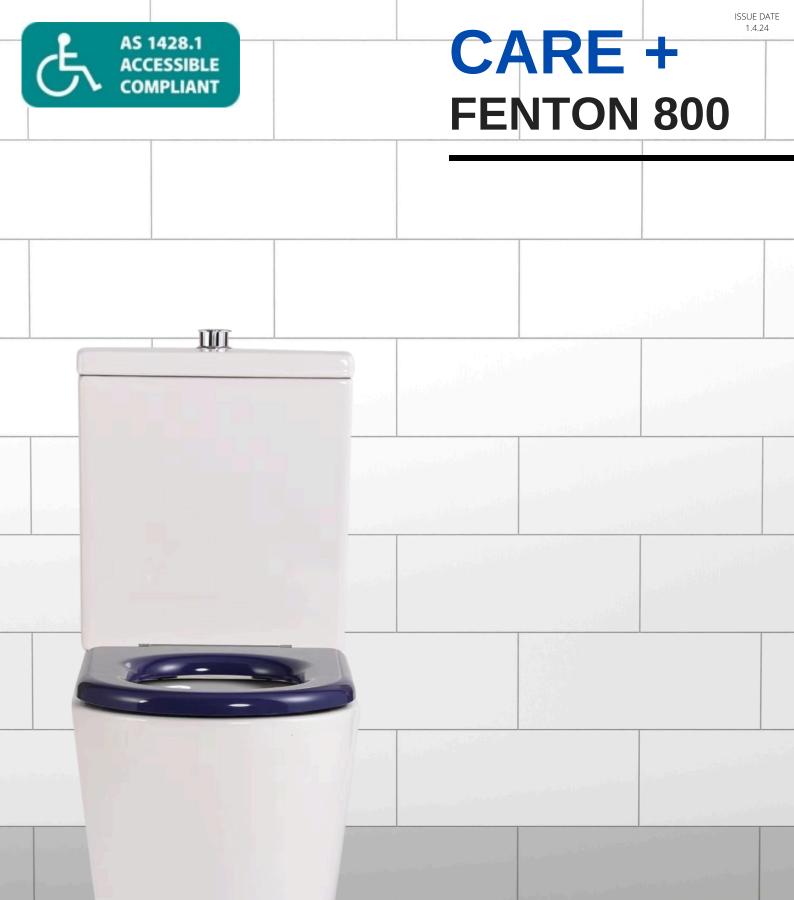

## CARE + FENTON 800

EASE OF CLEANING

CONCEALED REAR ENTRY WATER ENTRY

RIMLESS INTERNAL PAN RIM

SUITE INCLUDES:
CHROME RAISED BUTTON,
VC CISTERN,
WALL FACED PAN,
SINGLE FLAP SEAT

- WITH **BLUE** SEAT
- CODE 1654728
- WITH GREY SEAT
- CODE 1654729

## CARE + FENTON 800

NOTE: Set out 140mm - 260mm

SUITE INCLUDES:
CHROME RAISED BUTTON,
VC CISTERN,
WALL FACED PAN,
SINGLE FLAP SEAT

- WITH **BLUE** SEAT
- CODE 1654728
- WITH GREY SEAT
- CODE 1654729