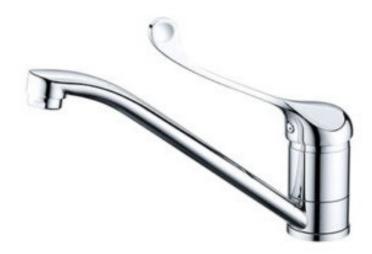

#### DETAILS

- Style Care Sink Mixer
- Colour Chrome
  - Style- Swivel
  - Use- Kitchen & Laundry

#### **FEATURES**

- Clean lines
- Modern Design
- Perfect for Care Areas