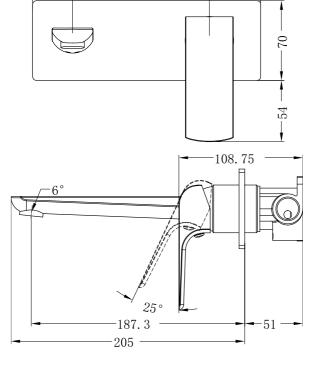

## **Specifications**

Watermark License WM-060073 **Temperature Rating** Min 1°C-Max 75°C **Pressure Rating** Min 150kpa-Max 500kpa

200

120

Lead Free

- 35mm ceramic disc cartridge can be adjusted to control water temperature and flow control settings, saving energy
- Solid brass construction for longevity
- Water inlets- 1/2 BSP female
- Suitable for mains pressure installation
- Replaceable trim kits
- Packed separately (Body and Trim Kits)
- Includes an additional non-restricting aerator for bath use.