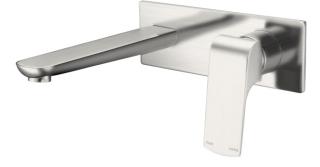

## Elgin Wall Basin Mixer

## **Specifications**

Watermark License WM-060073 **Temperature Rating** Min 1°C-Max 75°C **Pressure Rating** Min 150kpa-Max 500kpa

200

120

Lead Free

- 35mm ceramic disc cartridge can be adjusted to control water temperature and flow control settings, saving energy
- Solid brass construction for longevity
- Water inlets- 1/2 BSP female
- Suitable for mains pressure installation
- Replaceable trim kits
- Packed separately (Body and Trim Kits)
- Includes an additional non-restricting aerator for bath use.