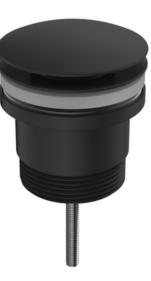

## BASIN DOMED POP UP PLUG & WASTE

1629878

MATTE BLACK

1636367

**BRUSHED GOLD** 

1629877 CHROME

1629880 BRUSHED NICKEL

- DOME PULLS OUT FOR EASY
  CLEANING
- PERFECT FOR BASINS
- SUITS BASINS WITH 32/40MM OUTLETS
- SUIT BASIN WITH OR
  WITHOUT OVERFLOW
- FINAL THREAD IS 40MM
- WATERMARK LIC WMK26021