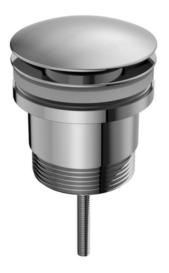

## BASIN DOMED POP UP PLUG & WASTE

1629878

MATTE BLACK

1636367

**BRUSHED GOLD** 

1629877 CHROME

1629880 BRUSHED NICKEL

- DOME PULLS OUT FOR EASY
  CLEANING
- PERFECT FOR BASINS
- SUITS BASINS WITH 32/40MM OUTLETS
- SUIT BASIN WITH OR
  WITHOUT OVERFLOW
- FINAL THREAD IS 40MM
- WATERMARK LIC WMK26021