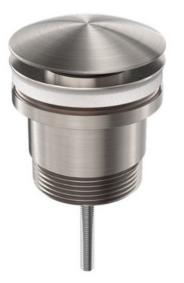

## BASIN DOMED POP UP PLUG & WASTE

1629878

MATTE BLACK

1636367

**BRUSHED GOLD** 

1629877 CHROME

1629880 BRUSHED NICKEL

- DOME PULLS OUT FOR EASY
  CLEANING
- PERFECT FOR BASINS
- SUITS BASINS WITH 32/40MM OUTLETS
- SUIT BASIN WITH OR
  WITHOUT OVERFLOW
- FINAL THREAD IS 40MM
- WATERMARK LIC WMK26021