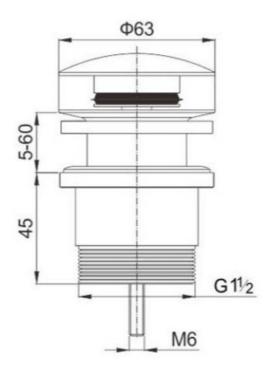

## BASIN DOMED POP UP PLUG & WASTE

1629878

MATTE BLACK

1636367

**BRUSHED GOLD** 

1629877 CHROME

1629880 BRUSHED NICKEL

- DOME PULLS OUT FOR EASY
  CLEANING
- PERFECT FOR BASINS
- SUITS BASINS WITH 32/40MM OUTLETS
- SUIT BASIN WITH OR
  WITHOUT OVERFLOW
- FINAL THREAD IS 40MM
- WATERMARK LIC WMK26021