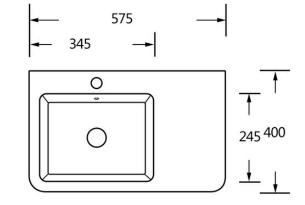

| Style:      | Wall Basin     |
|-------------|----------------|
| Tap Holes:  | One            |
| Overflow:   | Yes            |
| Waste Size: | 32mm Overflow  |
| Finish:     | Gloss White    |
| Fixings :   | Bolts Provided |
|             |                |