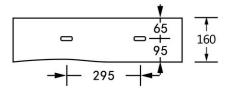

DDA Compliant – Washbasin will comply with the requirements under AS1428.1 for a washbasin in an accessible toilet, if installed to specified regulations

| RANGE : | ESSENCE |
|---------|---------|
| MODEL : | AMALFI  |
| CODE:   | 1652962 |

| Style:      | Wall Basin     |
|-------------|----------------|
| Tap Holes:  | One            |
| Overflow:   | Yes            |
| Waste Size: | 32mm Overflow  |
| Finish:     | Gloss White    |
| Fixings :   | Bolts Provided |
|             |                |