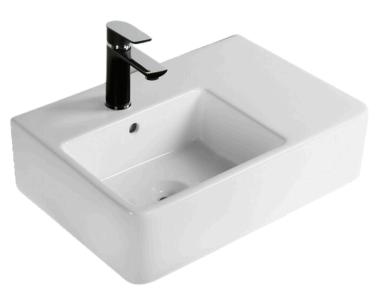

| Style:      | Wall Basin     |
|-------------|----------------|
| Tap Holes:  | One            |
| Overflow:   | Yes            |
| Waste Size: | 32mm Overflow  |
| Finish:     | Gloss White    |
| Fixings :   | Bolts Provided |
|             |                |

## **FEATURES**

- Clean lines Integrated Overflow
- Thin Edged • LH Basin