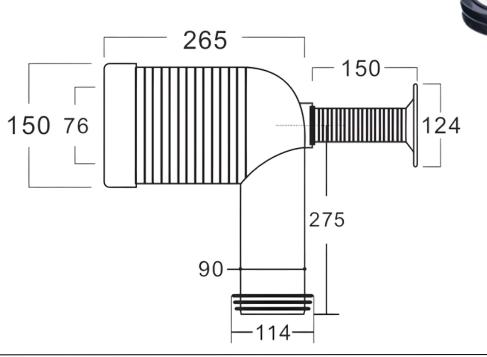

## TRADE FITTINGS PAN CONNECTORS

60MM to 180MM \*
\*DEPENDING ON PAN DESIGN

## 1627647

VARIABLE CONNECTOR PAN BEND 60-180MM FOR TOILET UNIVERSAL TRAP PWG001

Disclaimer: Products in this specification manual must by regulation be installed by licensed and registered trade people. The manufacturer/distributor reserves the right to vary specifications or delete models from their range without prior notification. Dimensions and set-outs listed are correct at time of publication however the manufacturer/distributor takes no responsibility for printing errors. Have actual item onsite before commencing any works Allow +/- variations to the measurements listed here